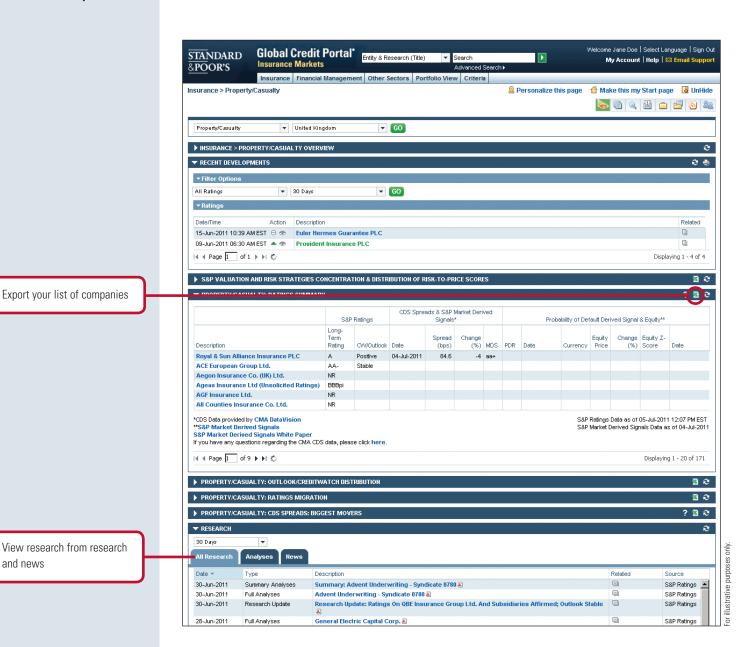

# Standard & Poor's Client Support Europe

20 Canada Square Canary Wharf, London E14 5LH 020.7176.7176 020.7176.7004 (fax)

InsuranceMarkets@ standardandpoors.com

www.standardandpoors.com

Insurance RatingsView on Standard & Poor's Insurance Markets on the Global Credit Portal, provides you with instant access to Standard & Poor's ratings and key summary data for U.K. and Irish insurers.

- ▶ Ratings on more than 100 UK and Irish non-life insurance companies
- ▶ Optional email alerts that will inform you of any rating changes
- Instant access to the latest ratings and key financials from Standard & Poor's analysts
- ▶ Both interactive and public information rating